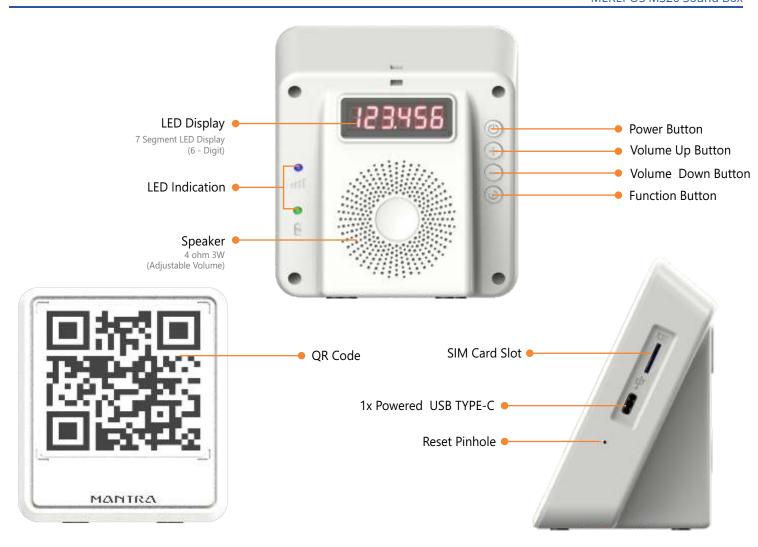

ARM® Dual-core Cortex-A5, 500MHz

SIM Card Slot

1x Micro Sim Card

Communication

2G ( EGSM900/DCS1800) 4G (LTE-FDD:B1/B3/B5/B8 & LTE-TDD:B34/B38

/B39/B40/B41)

Wi-Fi 2.4GHz (Optional)

Button

1x Power key, 1x Reset key, 2x Volume Up & Down key, 1x Function Key

Power Supply

DC 5V / 1A

Dimensions

Device Dimensions (L x W x H): 112 x 100 x 73 mm

**Battery Capacity** 

2000mAh Li-ion Rechargeable Battery

Compliant to Following Standard

**Electrical Safety: BIS** 

EMI / EMC Compliance :CE, WPC

ESD protection Contact Discharge: +/- 8kV, Air Discharge: +/- 15kV

Environmental, Health and Safety: RoHS

Memory

RAM: 16MB & FLASH: 24MB

Display

7 Segment LED Display (6 - Digit)

**LED Indication** 

1x Battery status, 1x Network Connectivity

DTA

DFOTA and Music file Update Over The Air

-∕1: Speaker

4 Ohm 3W (Adjustable Volume)

Peripheral Ports

1x Powered USB TYPE-C

Weight

 $\mathbb{R}$ 

Device WeightApprox: 0.28 Kg

**Environmental** 

Operating Temperature: 0°C to +50°C Storage Temperature:-10°C to +70°C Humidity (Operating / Storage) : 5% - 95%