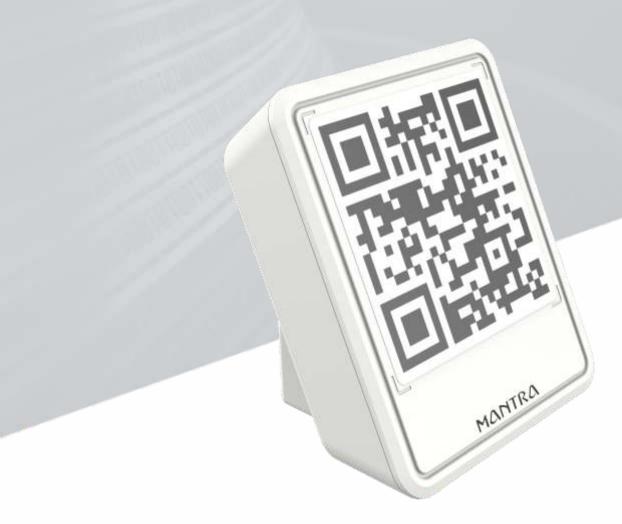

#### Mantra Softech, an Indian technology company, has unveiled its innovative Payment Sound Box.

With the Payment Sound Box, customers are immediately notified when their payment is accepted or declined, which can help reduce the time spent waiting in lines and increase overall customer satisfaction by bringing transparency.

By leveraging the power of QR code-based payment technology, the payment sound box has the potential to revolutionize the way businesses and customers interact during the payment process.