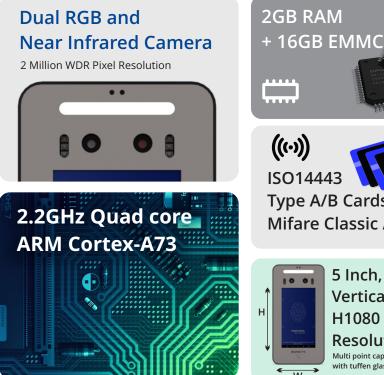

#### Hardware & System

CPU : 2.2GHz Quad core ARM Cortex-A73 and 1.8GHz dual core Cortex-A53

GPU : ARM G52 MP4 GPU

Memory (RAM + Storage) : 2GB + 16GB

#### **Display & Touch**

Display : 5 Inch, 1080X1920 Resolution, Full view IPS TFT Display
Touch : Multi point capacitive touch screen with tuffen glass

#### Binocular Wide Dynamic Camera (RGB + IR)

Camera Type : Dual RGB and Near Infrared Camera

Pixel Resolution : 2M (1920 x1080)

Frame Rate : 30 FPS
Minimum Illumination := 0.1 LUX

Dynamic Range := 45dB Linear & = 100 dB HDR supported for various light environment

#### **Smart Card Reader**

Contactless Card (Optional) : ISO14443 Type A/B Cards, Mifare Classic / Desfire

Card Database Capacity : 20000