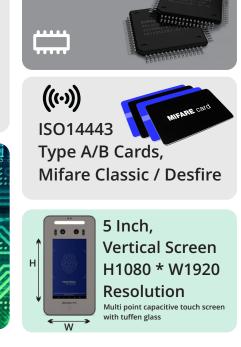

#### **Display & Touch**

Display : 5 Inch, 1080X1920 Resolution, Full view IPS TFT Display
Touch : Multi point capacitive touch screen with tuffen glass

#### **Smart Card Reader**

Contactless Card (Optional) : ISO14443 Type A/B Cards, Mifare Classic / Desfire

Card Database Capacity : 20000