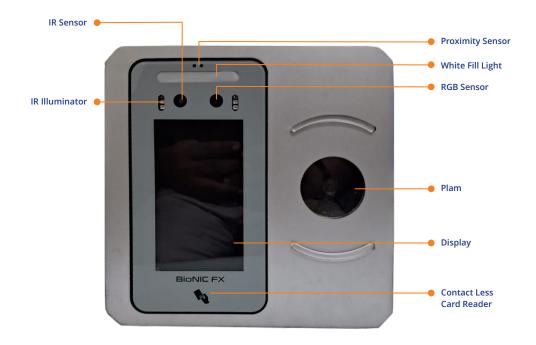

#### Binocular Wide Dynamic Camera (RGB + IR)

Camera Type : Dual RGB and Near Infrared Camera

Pixel Resolution : 2M (1920 x1080)

Frame Rate : 30 FPS
Minimum Illumination := 0.1 LUX

Dynamic Range := 45dB Linear & = 100 dB HDR supported for various light environment

Focus Distance : 30 -150 cm White Balance : Auto

Photo Flood Light : Visible & IR dual Flood Light

Support : Live Face Detection

#### **Palm**

Recognition Angle : Yaw's 20, Pitches 20\*, Rolls 90\*, Bend's

**Recognition Method** : 1:1 and 1:N

Accuracy : TAR = 98.2% when FAR = 0.05%

Recognition Time : <300 ms (Quad – core Cortex – A9 up to 1.6Ghz)

#### **Smart Card Reader**

Contactless Card (Optional) : ISO14443 Type A/B Cards, Mifare Classic / Desfire

Card Database Capacity : 20000