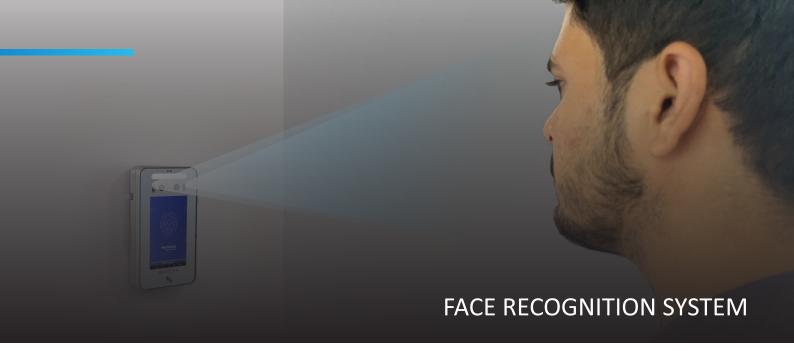

#### FACE RECOGNITION SYSTEM

#### Introduction

Mantra's facial & Palm recognition system MVIS 12 is laced with all the latest specifications and has a minimalistic and functional interface. This contactless facial device features anti-spoofing technology that surpasses all your expectations in terms of performance. MVIS 12 is easy to install and configure, so you can put it to use immediately. The device is fully geared to give your company a technological edge in attendance & access control.