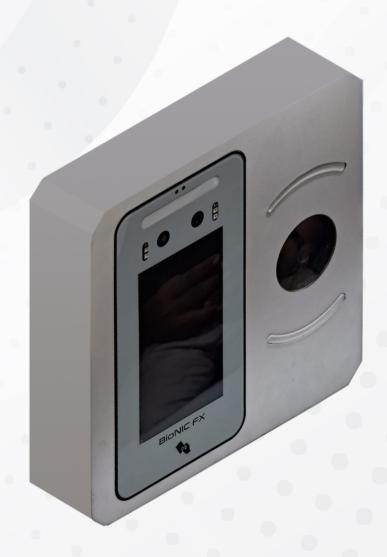

#### Introduction

Mantra's facial & Palm recognition system MVIS 12 is laced with all the latest specifications and has a minimalistic and functional interface. This contactless facial device features anti-spoofing technology that surpasses all your expectations in terms of performance. MVIS 12 is easy to install and configure, so you can put it to use immediately. The device is fully geared to give your company a technological edge in attendance & access control.

Operating Humidity : 10%-90% RH (Non-Condensing)

**Dimensions** : 185.0 x 97.0 x 30.5 mm

Weight : Approx 800 gm

Mounting Type : Wall mount, Turns Tile Mount