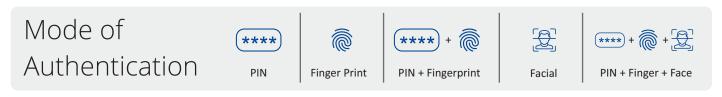

### Introduction

This industrial multi-modal terminal is designed with face and optical finger sensors to serve industrial use cases and is powered by the most advanced facial and finger matching engine along with Face, Finger it also supports PIN based verification. The terminal can handle a variety of industrial USE CASES, including visitor management, attendance, access control.

#### **Functions/Features**

Face Detection : Support multiple people detection and tracking

Face Database Capacity : 10000 / 50000

1:N Face Recognition : Supported (5K, 10K, 20K, 50K)

1:1 Face-matching: SupportedStranger Detection: Supported

Face Recognition Accuracy : Normal Light Condition > 99.9%

External Light Condition > 95%

Liveness Detection : Supported Recognition Speed : 300 ms