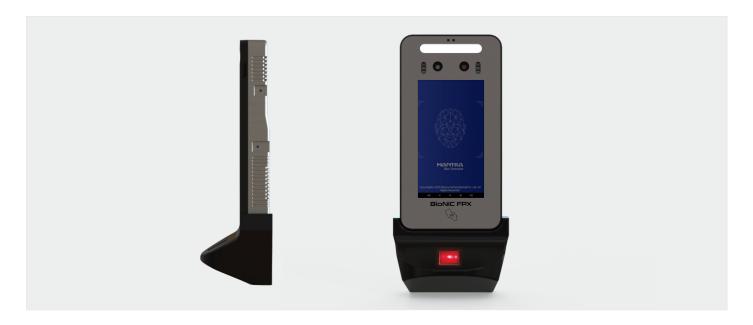

Operating Humidity : 10%-90% RH (Non-Condensing)

**Dimensions** : 185.0 x 97.0 x 30.5 mm

Weight : Approx 800 gm

Mounting Type : Wall mount, Turns Tile Mount