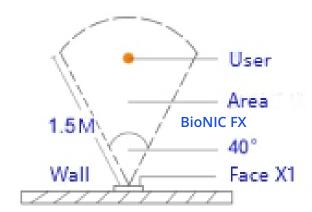

> 99.9%

External Light Condition > 95%

Liveness Detection : Supported Recognition Speed : 300 ms



#### **Software**

Operating System : Customized Android

SDK : Appropriate SDK for all accessories to be provided for Android



#### **General Parameter**

Casing : Light weighted oxidised aluminium alloy back cover for heat

dissipation with ABS front cover

Protection Grade: Dust ProofOperating Temperature: -10 $^{\circ}$ C $^{\circ}$ 60 $^{\circ}$ CStorage Temperature: -20 $^{\circ}$ C $^{\circ}$ 60 $^{\circ}$ C

Operating Humidity : 10%-90% RH (Non-Condensing)

**Dimensions** : 185.0 x 97.0 x 30.5 mm

Weight : Approx 800 gm

Mounting Type : Wall mount, Turns Tile Mount



#### Certifications

**Certifications** : CE, RoHS, BIS



### Vertical Wide Angle



### Horizontal Wide Angle



# MANTRA

www.mantratec.com



### MANTRA

www.mantratec.com

Support : servico@mantratec.com Sales : sales@mantratec.com

Copyrights Mantra Softech (India) Pvt Ltd. All Rights Reserved.