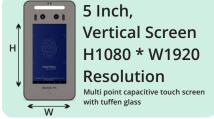

#### **Display & Touch**

Display: 5 Inch, 1080X1920 Resolution, Full view IPS TFT DisplayTouch: Multi point capacitive touch screen with tuffen glass