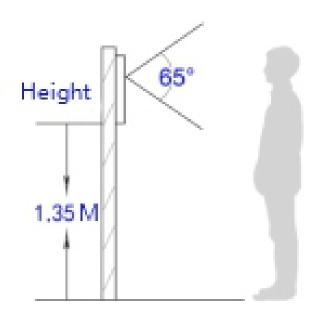

acy : Normal Light Condition > 99.9%

External Light Condition > 95%

Liveness Detection : Supported Recognition Speed : 300 ms



#### **Software**

Operating System : Customized Android

SDK : Appropriate SDK for all accessories to be provided for Android



#### **General Parameter**

Casing : Light weighted oxidised aluminium alloy back cover for heat

dissipation with ABS front cover

Protection Grade: Dust ProofOperating Temperature: -10 $^{\circ}$ C $^{\circ}$ 60 $^{\circ}$ CStorage Temperature: -20 $^{\circ}$ C $^{\circ}$ 60 $^{\circ}$ C

Operating Humidity : 10%-90% RH (Non-Condensing)

**Dimensions** : 185.0 x 97.0 x 30.5 mm

Weight : Approx 800 gm

Mounting Type : Wall mount, Turns Tile Mount



#### Certifications

**Certifications** : CE, RoHS, BIS



### Vertical Wide Angle



### Horizontal Wide Angle



# MANTRA

www.mantratec.com



### MANTRA

www.mantratec.com

Support : servico@mantratec.com Sales : sales@mantratec.com

Copyrights Mantra Softech (India) Pvt Ltd. All Rights Reserved.