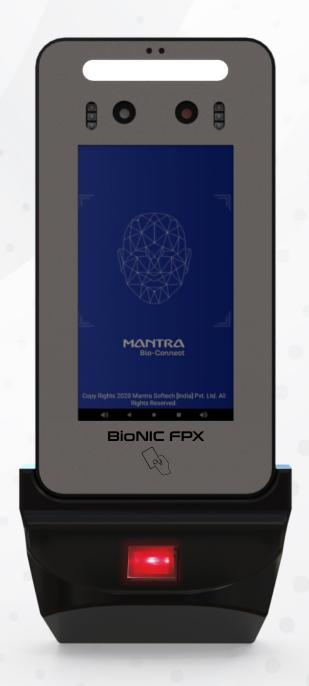

# **BIONIC FPX**

### Introduction

This industrial multi-modal terminal is designed with face and optical finger sensors to serve industrial use cases and is powered by the most advanced facial and finger matching engine along with Face, Finger it also supports PIN based verification. The terminal can handle a variety of industrial USE CASES, including visitor management, attendance, access control.