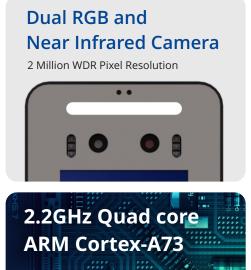

### Binocular Wide Dynamic Camera (RGB + IR)

Camera Type : Dual RGB and Near Infrared Camera

Pixel Resolution : 2M (1920 x1080)

Frame Rate : 30 FPSMinimum Illumination : = 0.1 LUX

Dynamic Range := 45dB Linear & = 100 dB HDR supported for various light environment

Focus Distance : 30 -150 cm

White Balance : Auto

Photo Flood Light : Visible & IR dual Flood Light

Support : Live Face Detection

### Hardware & System

CPU : 2.2GHz Quad core ARM Cortex-A73 and 1.8GHz dual core Cortex-A53

GPU : ARM G52 MP4 GPU

Memory (RAM + Storage) : 2GB + 16GB