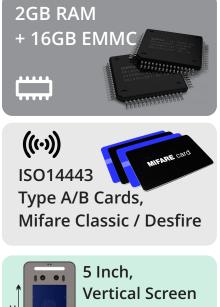

### Hardware & System

CPU : 2.2GHz Quad core ARM Cortex-A73 and 1.8GHz dual core Cortex-A53

GPU : ARM G52 MP4 GPU

Memory (RAM + Storage) : 2GB + 16GB

#### **Smart Card Reader**

Contactless Card (Optional) : ISO14443 Type A/B Cards, Mifare Classic / Desfire