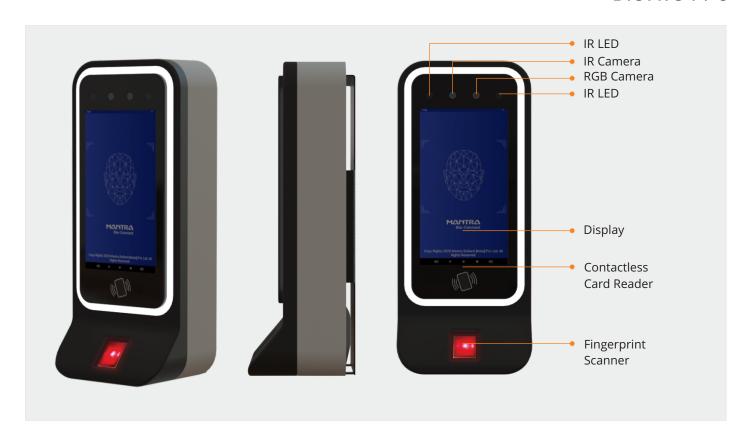

### Introduction

This industrial multi-modal terminal is built with face & optical finger sensors to serve industrial use cases powered by the most advanced facial and finger matching engine. The terminal can serve multiple industrial use cases such as visitors, attendance, access control and canteen management.

### **Display & Touch**

Display : 5 Inch, Vertical Screen 720\*1280 Resolution Flash LED with Variable Intensity

Touch : Multi Point Capacitive Touch Screen

### Binocular Wide Dynamic Camera (RGB + IR)

Camera Type : Dual RGB and Near Infrared Camera

Pixel Resolution: 2 Million WDRRecognition Time: <200 ms</th>

Pattern Recognition : Local Identification, Support Offline, Support Mask Identification

#### **Smart Card Reader**

Contactless Card (Optional) : Supports ISO14443 Mifare Classic

### **Fingerprint Sensor**

Fingerprint Type : Scratch Free Optical Sensor

Fingerprint Image : 316 x 354 Pixels ( 16 mm x 18 mm )

Image Specs : 500DPI, 8 Bit Grayscale

Certifications : CE, FCC, RoHS, STQC, PIV, IEC60950, IS13252 Part