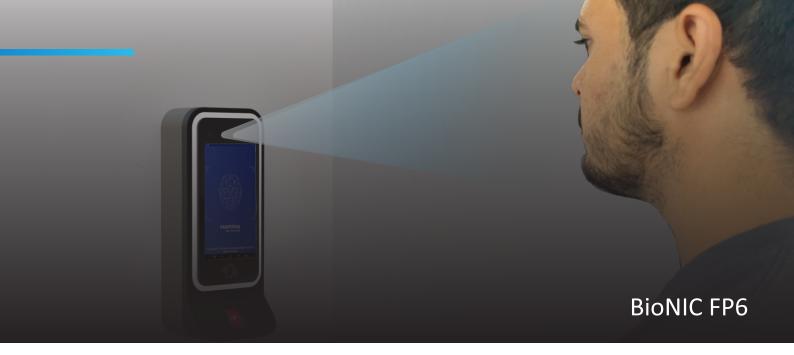

## BIONIC FP6

### Introduction

This industrial multi-modal terminal is built with face & optical finger sensors to serve industrial use cases powered by the most advanced facial and finger matching engine. The terminal can serve multiple industrial use cases such as visitors, attendance, access control and canteen management.