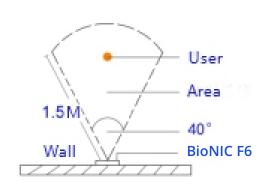

Recognition Distance : Upto 120 cm Accuracy User : >99.8%

### Vertical Wide Angle

### Horizontal Wide Angle