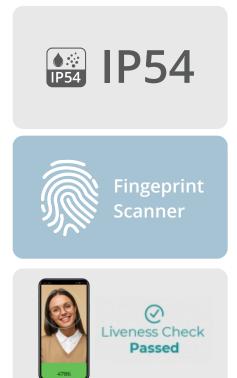

### **Fingerprint Sensor**

Fingerprint Type : Scratch Free Optical Sensor

Fingerprint Image : 316 x 354 Pixels ( 16 mm x 18 mm )

Image Specs : 500DPI, 8 Bit Grayscale

Certifications : CE, FCC, RoHS, STQC, PIV, IEC60950, IS13252 Part

Face Recognition Accuracy : Normal Light Condition > 99.8%

External Light Condition > 95%

Liveness Detection : Supported

#### **General Parameter**

Protection Grade : IP54

Operating Temperature :  $-10^{\circ}$ - $60^{\circ}$ 

Operating Humidity : 90% RH (Non-Condensing)
Dimensions(L X W X H) : 225mm\*97.3mm\*73.5mm

Weight : ~ 500 grams