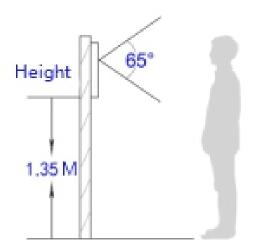

: Support multiple people detection and tracking

Face & Finger Database Capacity : 2K/4K & 6K/12K 1:N Face Recognition : Supported (2K, 6K)

1:1 Face Recognition: SupportedStranger Detection: Supported

Face Recognition Accuracy : Normal Light Condition > 99.8%

External Light Condition > 95%

Liveness Detection : Supported



#### **Software**

Operating System : Linux OS, Kernel Ver. 4.19.111

Log Capacity : 1M

**Enrollment** : Supported



#### **General Parameter**

Protection Grade : IP54

Operating Temperature :  $-10^{\circ}$ - $60^{\circ}$ 

Operating Humidity : 90% RH (Non-Condensing)
Dimensions(L X W X H) : 225mm\*97.3mm\*73.5mm

Weight : ~ 500 grams

Mounting Type : Wall Mount & Turnstile Mount



#### Certifications

Certifications : BIS, RoHS, IP54

### Vertical Wide Angle



### Horizontal Wide Angle





# MANTRA

www.mantratec.com



### **MANTRA**

www.mantratec.com

Support : servico@mantratec.com

Sales : sales@mantratec.com

Copyrights Mantra Softech (India) Pvt Ltd. All Rights Reserved.