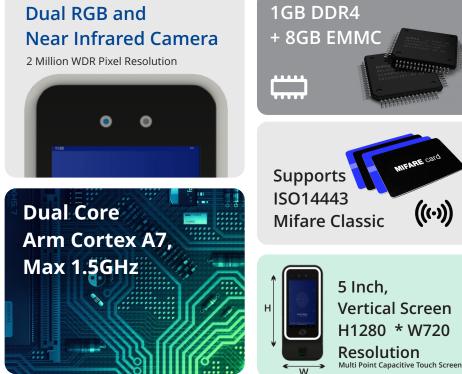

### Hardware & System

CPU : Dual Core Arm Cortex A7, Max 1.5GHz

NPU : 1.2T FLOPS

Memory (RAM + Storage) : 1GB DDR4 + 8GB EMMC

### **Display & Touch**

Display : 5 Inch, Vertical Screen 720\*1280 Resolution Flash LED with Variable Intensity

Touch : Multi Point Capacitive Touch Screen

### Binocular Wide Dynamic Camera (RGB + IR)

Camera Type : Dual RGB and Near Infrared Camera

Pixel Resolution: 2 Million WDRRecognition Time: <200 ms</th>

Pattern Recognition : Local Identification, Support Offline, Support Mask Identification

#### **Smart Card Reader**

Contactless Card (Optional) : Supports ISO14443 Mifare Classic